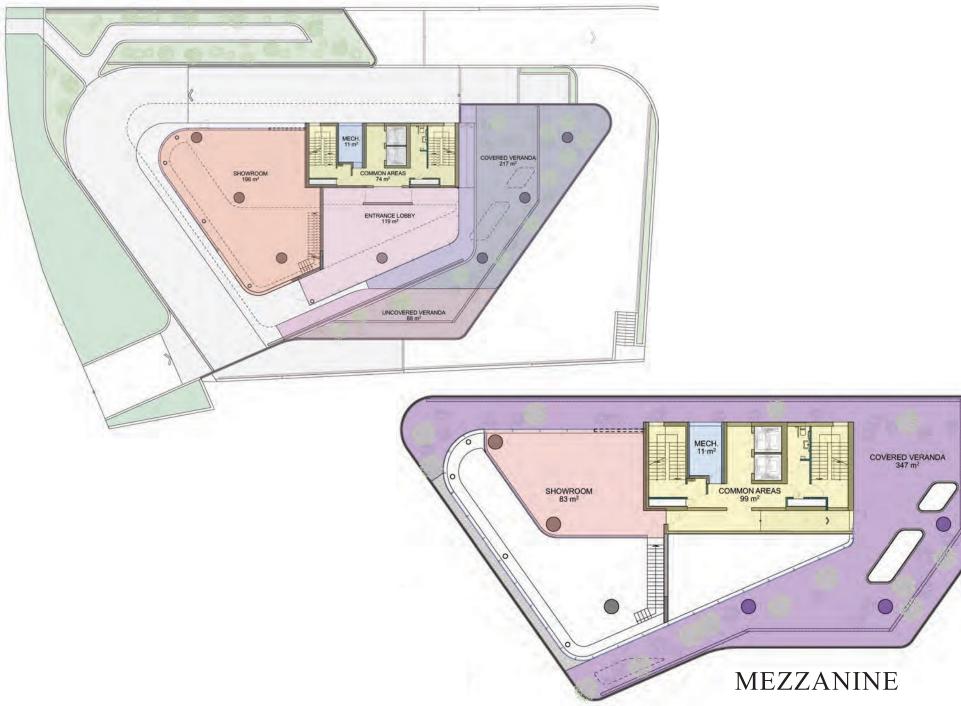

## Dimensions

| Floor             | Area    | Covered<br>Area | Uncovered<br>Area | Lobby +<br>Common Area | Mechanical | Total   |
|-------------------|---------|-----------------|-------------------|------------------------|------------|---------|
| Parking – Level 1 | 1362,00 |                 |                   | 126,00                 | 106,00     |         |
| Parking – Level 2 | 1147,00 |                 |                   | 107,00                 | 131,00     |         |
| Ground Floor Shop | 196,00  |                 |                   | 203,00                 |            | 399,00  |
| Mezzanine Shop    | 79,71   | 327,00          |                   | 105,30                 |            | 512,01  |
| Office – Level 1  | 481,62  |                 | 85,00             | 83,38                  |            | 650,00  |
| Office – Level 2  | 481,62  |                 |                   | 83,38                  |            | 565,00  |
| Office – Level 3  | 481,62  |                 |                   | 83,38                  |            | 565,00  |
| Office – Level 4  | 481,62  |                 |                   | 83,38                  |            | 565,00  |
| Office – Level 5  | 481,62  |                 |                   | 83,38                  |            | 565,00  |
| Office – Level 6  | 481,62  |                 |                   | 83,38                  |            | 565,00  |
| Office – Level 7  | 481,62  |                 |                   | 83,38                  |            | 565,00  |
| Roof Garden       |         | 194,14          | 300,00            | 83,38                  |            | 577,52  |
|                   |         |                 |                   |                        | Total      | 5528,53 |

\*All dimensions are in m<sup>2</sup>