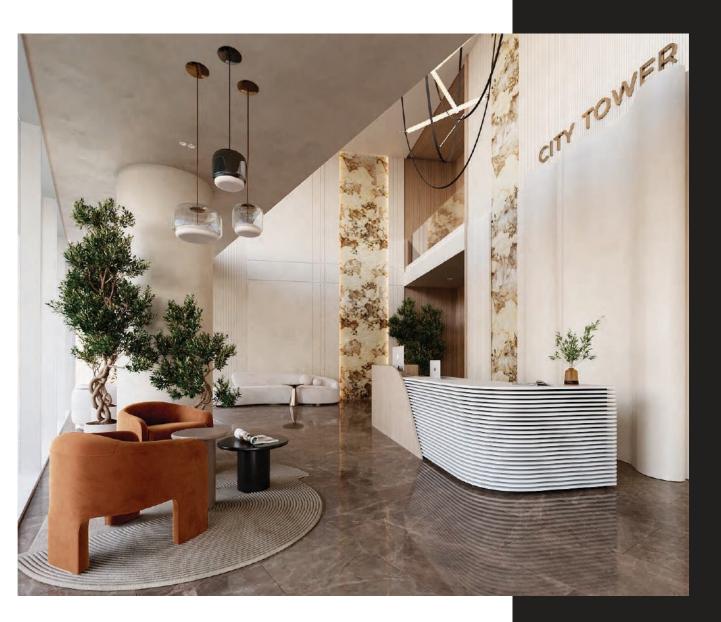

# INTERIOR DESIGN

The business center is designed in the modern Open Space style, allowing for efficient use of all the available space and customizable areas tailored to the specific requirements of each project.

# INTERIOR DESIGN

We use primarily natural materials, soft lines, and natural colors for interior elements. The design is complemented by natural plantings and well-designed lighting solutions. Every inch of space is meticulously planned by the finest local and international interior designers.