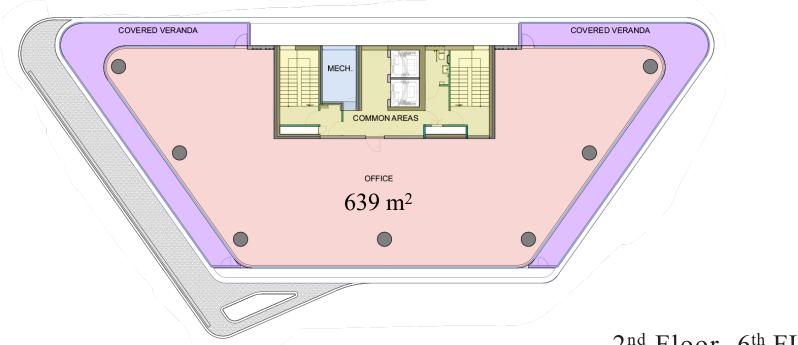

l-designed lighting solutions. Every inch of space is meticulously planned by the finest local and international interior designers.

# HIGH SPEED ELEVATORS

The 11-story building is equipped with advanced KLEEMANN high-speed elevators. These lownoise, efficient elevators provide the highest level of comfort and performance.

Additionally, the elevators feature exceptional operating comfort and a unique design created specifically for the CITY TOWER business center.





# HIGH LEVEL SECURITY

Access card entry system.

Round-the-clock monitoring of elevator cabins and their technical condition.

Programmable operational characteristics and movement schedules.

Automated reporting on elevator operations to prevent any malfunctions.



#### **GROUND FLOOR**



0

#### 1<sup>st</sup> FLOOR



### 2<sup>nd</sup> Floor -6<sup>th</sup> FLOOR



### BASEMENT



#### 7<sup>th</sup> FLOOR

```
+
ROOF GARDEN AREA
```







### CYPRUS Allow yourself more. Expand the boundaries of your business.

#### COMFORT AND COZINESS

Limassol is a city with a clean environment, located along the Mediterranean coast and surrounded by the mountain peaks of Cyprus.

As the largest port in the region, it attracts both novice and experienced business-people. A distinctive feature of Limassol is its low crime rate, making it a pleasant place to live and work.

Everything in Limassol meets the high expectations of the most discerning guests.



### BEST BUSINESS OPPORTUNITIES

The combination of a comfortable environment, excellent business opportunities, and a supportive policy creates ideal conditio