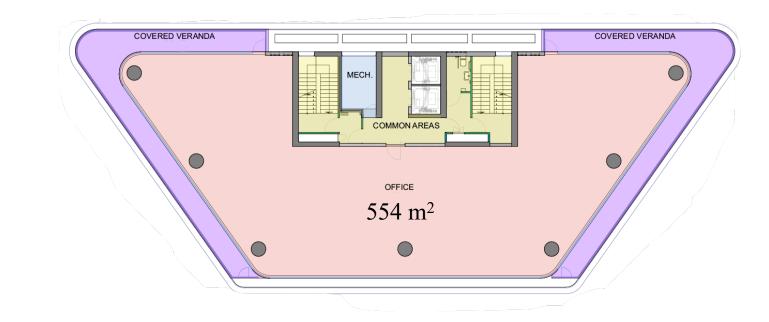

is meticulously planned by the finest local and international interior designers.

# HIGH SPEED ELEVATORS

The 11-story building is equipped with advanced KLEEMANN high-speed elevators. These lownoise, efficient elevators provide the highest level of comfort and performance.

Additionally, the elevators feature exceptional operating comfort and a unique design created specifically for the CITY TOWER business center.





# HIGH LEVEL SECURITY

Access card entry system.

Round-the-clock monitoring of elevator cabins and their technical condition.

Programmable operational characteristics and movement schedules.

Automated reporting on elevator operations to prevent any malfunctions.



#### **GROUND FLOOR**



0

#### 1<sup>st</sup> FLOOR



### 2<sup>nd</sup> Floor -6<sup>th</sup> FLOOR



### BASEMENT



#### 7<sup>th</sup> FLOOR

```
+
ROOF GARDEN AREA
```







### CYPRUS Allow yourself more. Expand the boundaries of your business.

#### COMFORT AND COZINESS

Limassol is a city with a clean environment, located along the Mediterranean coast and surrounded by the mountain peaks of Cyprus.

As the largest port in the region, it attracts both novice and experienced business-people. A distinctive feature of Limassol is its low crime rate, making it a pleasant place to live and work.

Everything in Limassol meets the high expectations of the most discerning guests.



### BEST BUSINESS OPPORTUNITIES

The combination of a comfortable environment, excellent business opportunities, and a supportive policy creates ideal conditions for the development of any project.

Limassol o