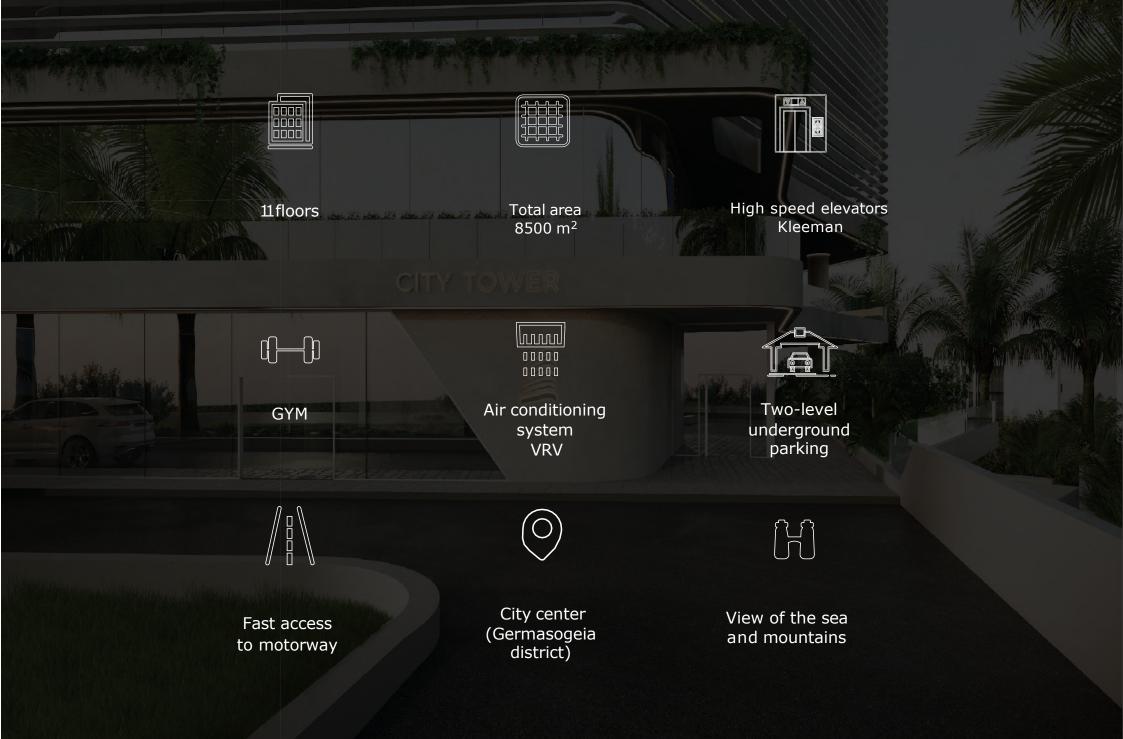

### 8500 m<sup>2</sup> total area 5150 m<sup>2</sup> usable area

# HIGH SPEED ELEVATORS

The 11-story building is equipped with advanced KLEEMANN high-speed elevators. These lownoise, efficient elevators provide the highest level of comfort and performance.

Additionally, the elevators feature exceptional operating comfort and a unique design created specifically for the CITY TOWER business center.