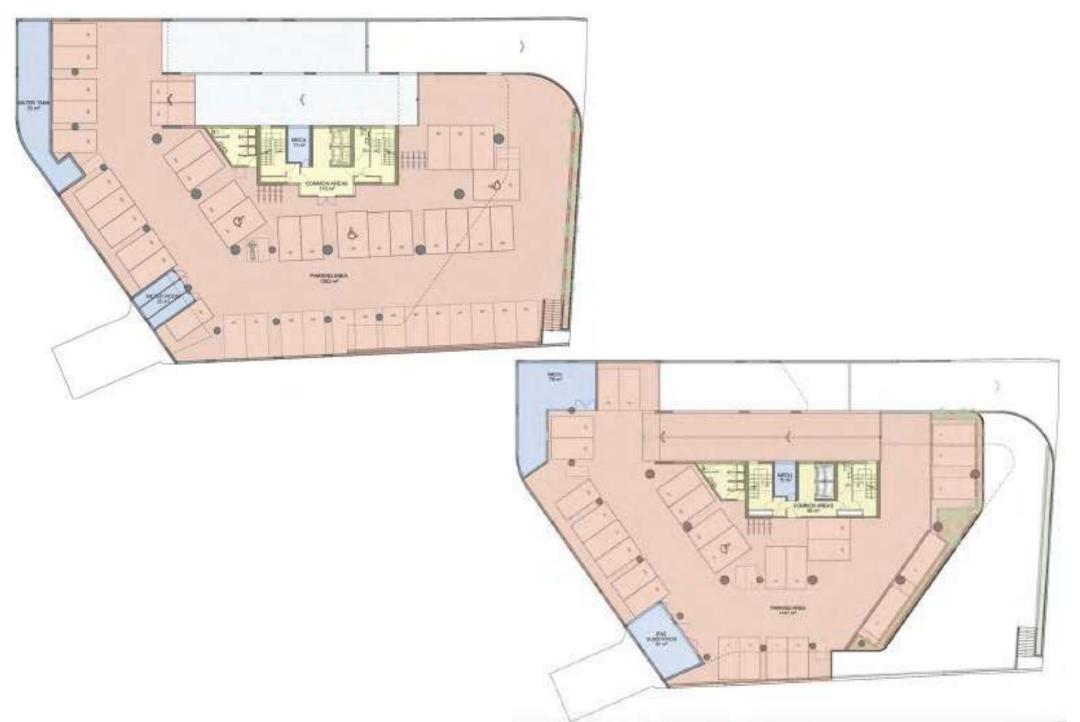

planned by the finest local and international interior designers.

# HIGH SPEED ELEVATORS

The 11-story building is equipped with advanced KLEEMANN high-speed elevators. These lownoise, efficient elevators provide the highest level of comfort and performance.

Additionally, the elevators feature exceptional operating comfort and a unique design created specifically for the CITY TOWER business center.





# HIGH LEVEL SECURITY

Access card entry system.

Round-the-clock monitoring of elevator cabins and their technical condition.

Programmable operational characteristics and movement schedules.

Automated reporting on elevator operations to prevent any malfunctions.



#### **GROUND FLOOR**



0

#### 1<sup>st</sup> FLOOR



### 2<sup>nd</sup> Floor -6<sup>th</sup> FLOOR



### BASEMENT



#### 7<sup>th</sup> FLOOR

```
+
ROOF GARDEN AREA
```







### CYPRUS Allow yourself more. Expand the boundaries of your business.

#### COMFORT AND COZINESS

Limassol is a city with a clean environment, located along the Mediterranean coast and surrounded by the mountain peaks of Cyprus.

As the largest port in the region, it attracts both novice and experienced business-people. A distinctive feature of Limassol is its low crime rate, making it a pleasant place to live and work.

Everything in Limassol meets the high expectations of the most discerning guests.



### BEST BUSINESS OPPORTUNITIES

The combination of a comfortable environment, excellent business opportunities, and a supportive policy creates ideal conditions for the development of any project.

Limassol offers secure inv