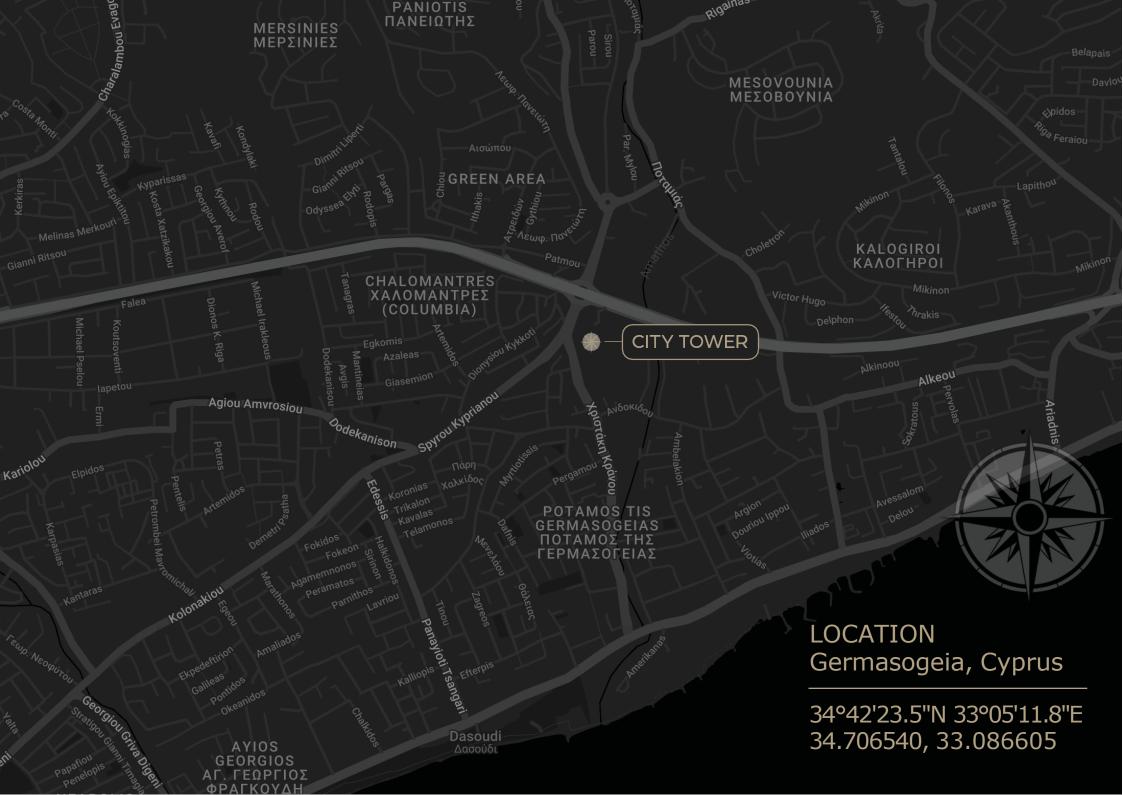

# CITY TOWER

### CYPRUS Allow yourself more. Expand the boundaries of your business.

#### COMFORT AND COZINESS

Limassol is a city with a clean environment, located along the Mediterranean coast and surrounded by the mountain peaks of Cyprus.

As the largest port in the region, it attracts both novice and experienced business-people. A distinctive feature of Limassol is its low crime rate, making it a pleasant place to live and work.