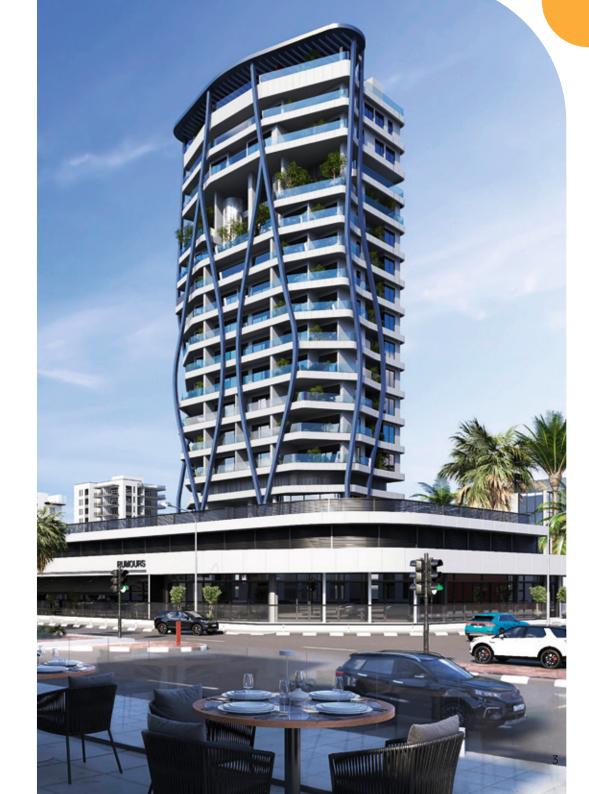

The high-rise impresses with its Dubai design and thoughtful layouts: each of the 32 spacious apartments is equipped with large bedrooms, dressing rooms and floor-to-ceiling windows opening panoramic views of the Mediterranean Sea in all rooms. All apartments are made in accordance with the highest standard of quality finishing for those who value comfort, privacy and perfection of every detail.

## PROJECT ADVANTAGES

- Location in the heart of the tourist area of Germasogeia: only 200 m to the sea the perfect balance between urban comfort and beach holidays.
- **Premium high-rise in the style of Dubai:** exquisite architecture and finishing from the best materials.
- Only 32 private apartments: closed club-residence format for maximum privacy.
- Bedrooms  $20 \ \text{m}^2 + \text{dressing rooms}$ : spacious recreation areas and storage in each apartment.
- Panoramic views: views of the Mediterranean Sea from each apartment.
- Three exclusive penthouses: private pools on the roof, garden terraces and 360° views of the horizon.
- Underground parking.