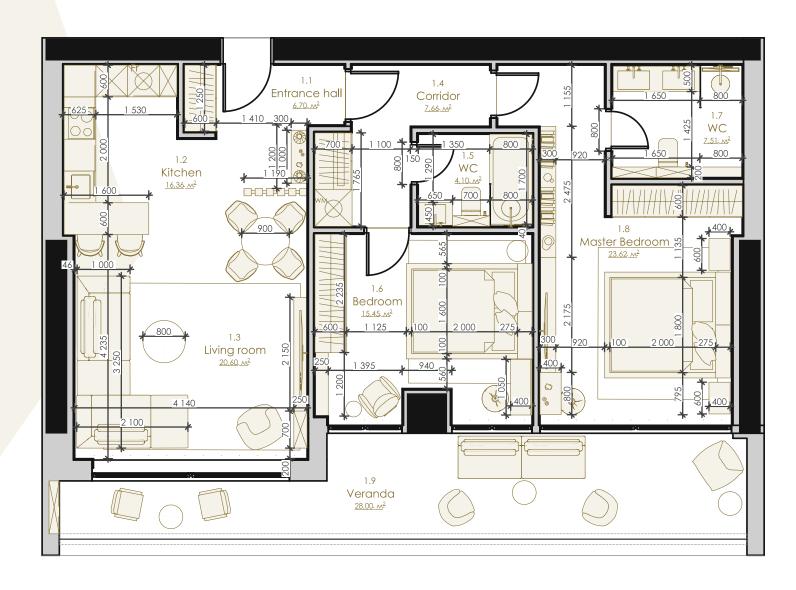

## FLOOR PLAN 2 (2-Bedroom)

- Spacious, master bedrooms, dressing rooms.
- Panorama, terrace, privacy.