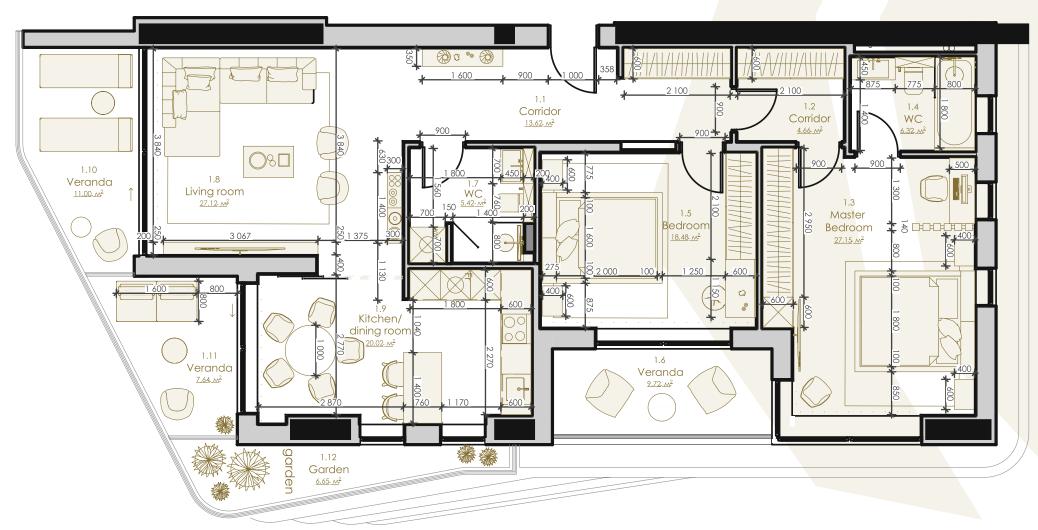

## FLOOR PLAN 1 (2-Bedroom)

- Spacious, master bedrooms, dressing rooms.
- Panorama, terrace, privacy.