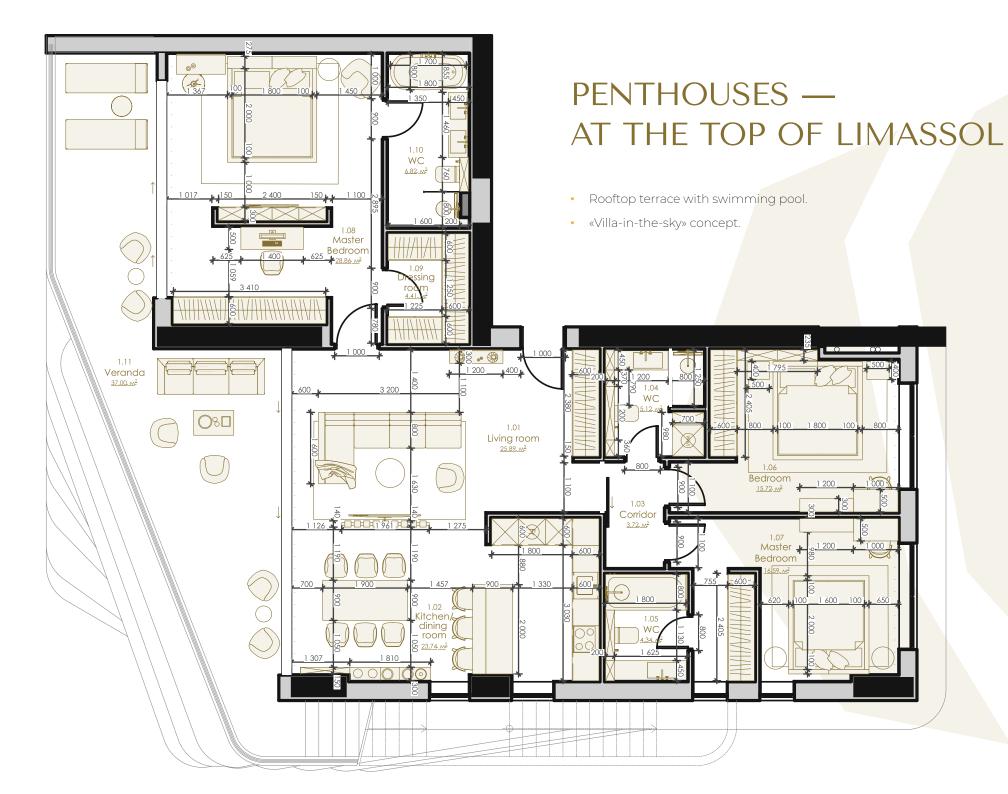

## PROJECT ADVANTAGES

- Location in the heart of the tourist area of Germasogeia: only 200 m to the sea the perfect balance between urban comfort and beach holidays.
- **Premium high-rise in the style of Dubai:** exquisite architecture and finishing from the best materials.
- Only 32 private apartments: closed club-residence format for maximum privacy.
- Bedrooms  $20 \ \text{m}^2 + \text{dressing rooms}$ : spacious recreation areas and storage in each apartment.
- Panoramic views: views of the Mediterranean Sea from each apartment.
- Three exclusive penthouses: private pools on the roof, garden terraces and 360° views of the horizon.
- Underground parking.

Immerse yourself in the unique rhythm of MANDARIN PARK: children have fun in the closed play area, you improve your health in the designer fitness club and recover in the SPA, admiring the panorama of the sea and the coast of Germasogeia. Here, urban comfort and resort atmosphere are combined. And for lovers of heights and privacy, we offer three penthouses with spacious rooftop gardens, sunny terraces, private pools and views of the endless horizon.