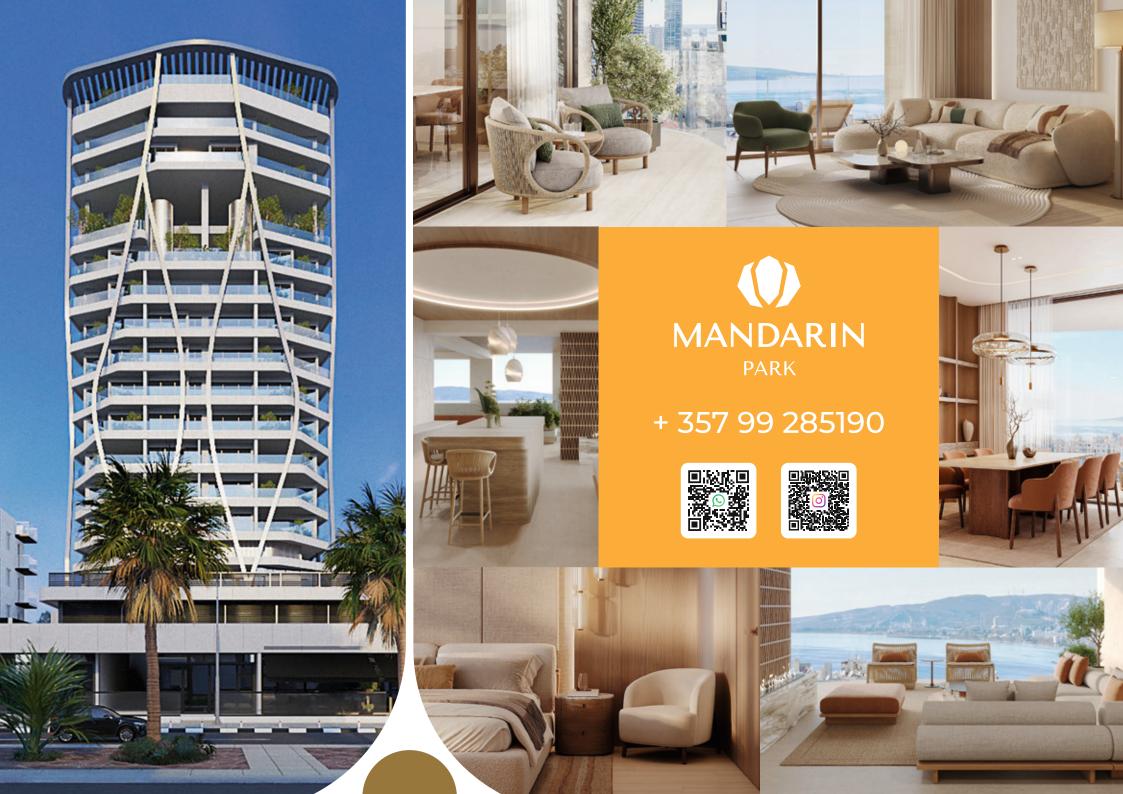

The high-rise impresses with its Dubai design and thoughtful layouts: each of the 32 spacious apartments is equipped with large bedrooms, dressing rooms and floor-to-ceiling windows opening panoramic views of the Mediterranean Sea in all rooms. All apartments are made in accordance with the highest standard of quality finishing for those who value comfort, privacy and perfection of every detail.

### ABOUT THE PROJECT

The residence offers the infrastructure of a five-star hotel: an indoor swimming pool, a SPA area, a modern gym, a café, a coworking space, a children's playroom, lounge spaces and a respectable reception with a concierge service.

## PROJECT ADVANTAGES

- Location in the heart of the tourist area of Germasogeia: only 200 m to the sea the perfect balance between urban comfort and beach holidays.
- **Premium high-rise in the style of Dubai:** exquisite architecture and finishing from the best materials.
- Only 32 private apartments: closed club-residence format for maximum privacy.
- Bedrooms  $20 \ \text{m}^2 + \text{dressing rooms}$ : spacious recreation areas and storage in each apartment.
- Panoramic views: views of the Mediterranean Sea from each apartment.
- Three exclusive penthouses: private pools on the roof, garden terraces and 360° views of the horizon.
- Underground parking.