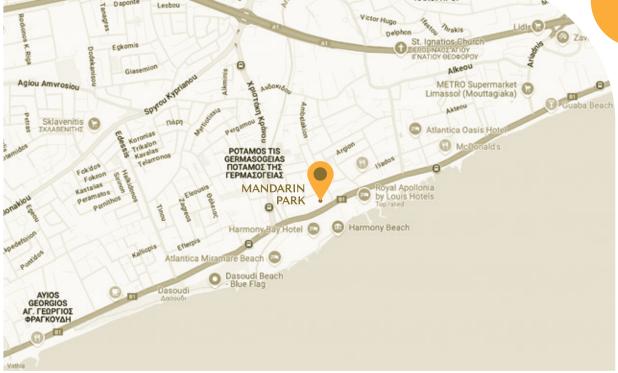

But the main thing is the location: MANDARIN PARK is built in the heart of the tourist area of Germasogeia, where the urban rhythm meets the sea.

MANDARIN PARK is an ideal choice for those who truly value their time, comfort and understand the value of walking distance: everything you need — from shops and restaurants to places to relax with your family — is literally nearby:

| • | To the sea            | 150 m  |      |        |                 |
|---|-----------------------|--------|------|--------|-----------------|
| • | Limassol Marina       | 1,2 km | abla | 15 min |                 |
| • | Down town             | 2 km   | abla | 5 min  |                 |
| • | Dasoudi Beach         | 500 m  | 杂    | 7 min  |                 |
| • | Columbia Beach        | 1,1 km | 杂    | 14 min |                 |
| • | The Garden Café & Bar | 350 m  | 杂    | 5 min  |                 |
| • | Nomad Bread & Coffee  | 700 m  | 桑    | 9 min  | <b>‰</b> —walk; |
| • | MAS Supermarket       | 450 m  | £    | 6 min  | 爲— by car.      |