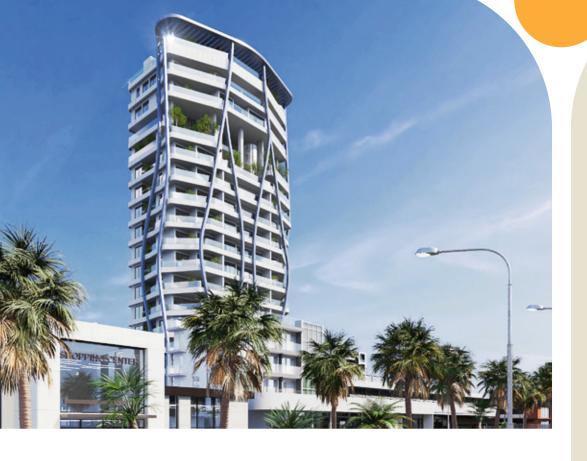

The high-rise impresses with its Dubai design and thoughtful layouts: each of the 32 spacious apartments is equipped with large bedrooms, dressing rooms and floor-to-ceiling windows opening panoramic views of the Mediterranean Sea in all rooms. All apartments are made in accordance with the highest standard of quality finishing for those who value comfort, privacy and perfection of every detail.

## PROJECT ADVANTAGES

- Location in the heart of the tourist area of Germasogeia: only 200 m to the sea the perfect balance between urban comfort and beach holidays.
- **Premium high-rise in the style of Dubai:** exquisite architecture and finishing from the best materials.
- Only 32 private apartments: closed club-residence format for maximum privacy.
- Bedrooms  $20 \ \text{m}^2 + \text{dressing rooms}$ : spacious recreation areas and storage in each apartment.
- Panoramic views: views of the Mediterranean Sea from each apartment.
- Three exclusive penthouses: private pools on the roof, garden terraces and 360° views of the horizon.
- Underground parking.