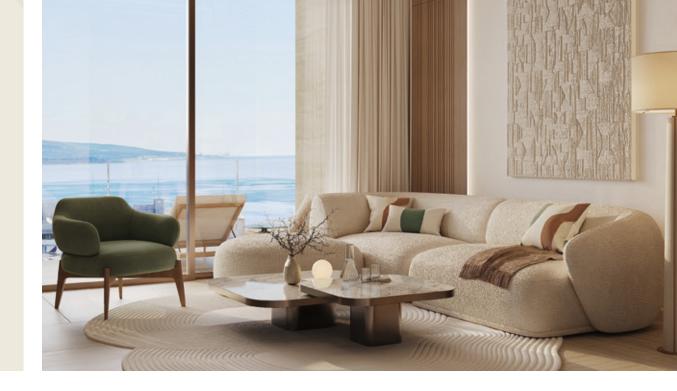

The high-rise impresses with its Dubai design and thoughtful layouts: each of the 32 spacious apartments is equipped with large bedrooms, dressing rooms and floor-to-ceiling windows opening panoramic views of the Mediterranean Sea in all rooms. All apartments are made in accordance with the highest standard of quality finishing for those who value comfort, privacy and perfection of every detail.

## PROJECT ADVANTAGES

- Location in the heart of the tourist area of Germasogeia: only 200 m to the sea the perfect balance between urban comfort and beach holidays.
- **Premium high-rise in the style of Dubai:** exquisite architecture and finishing from the best materials.
- Only 32 private apartments: closed club-residence format for maximum privacy.
- Bedrooms  $20 \ \text{m}^2 + \text{dressing rooms}$ : spacious recreation areas and storage in each apartment.
- Panoramic views: views of the Mediterranean Sea from each apartment.
- Three exclusive penthouses: private pools on the roof, garden terraces and 360° views of the horizon.
- Underground parking.